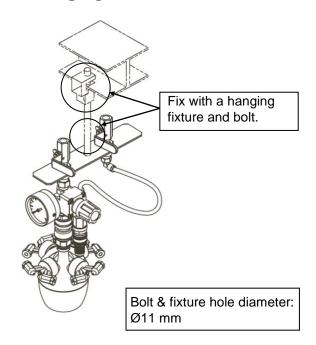

#### **■**Hanging-down Kit

Joint part

Cover part

The part numbers mentioned in the assembly instructions correspond to the parts listed on the previous page.

 Connect the liquid coupler socket (Part #11) to the liquid coupler plug (#12) of AKIMist humidifier.

Push the coupler into the black cover part until it clicks into place. The joint part indicated in the diagram will be hidden under the black cover.

- (2) Secure the plate on the wall or ceiling with bolts or a hanging fixture.
- (3) Connect air and water tubes to valves (#1 and #6) respectively. Rc 1/4" threaded connection for both air and water. (Recommended torque: 15 N-m)
- (4) Open valves (#1 and #6) and set the air pressure with pressure regulator (#3).