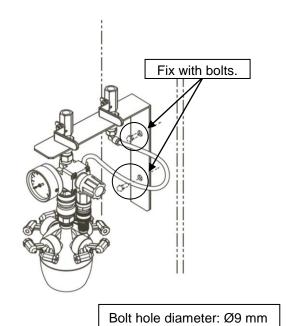

### **■**Wall Mounting Kit

Push the coupler into the black cover part until it clicks into place. The joint part indicated in the diagram will be hidden under the black cover.

- (2) Secure the plate on the wall or ceiling with bolts or a hanging fixture.
- (3) Connect air and water tubes to valves (#1 and #6) respectively. Rc 1/4" threaded connection for both air and water. (Recommended torque: 15 N-m)
- (4) Open valves (#1 and #6) and set the air pressure with pressure regulator (#3).