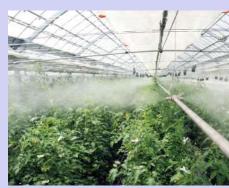

Reduce air

Save energy

consumption

Low-noise level

Improve productivity

With Non-wetting Semi-Dry Fog® /Humidification/Pest-control System **CoolPescon**®

Utilizing Semi-Dry Fog®, this single system covers automated cooling, humidification, and pest control for greenhouse. Easy-to-use and efficient.

Reduces

Humidifies without wetting

Provides safe,

preventive pest

crops

control

temperatures

with evaporative fog cooling