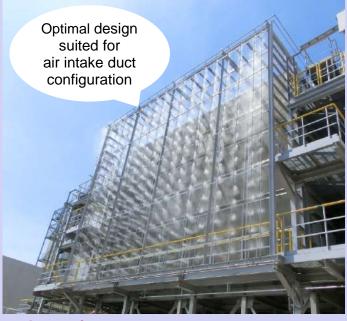

Simulate optimal cooling conditions Inlet air cooling system

Semi-Dry Fog® Inlet Air Cooling System

Output increase