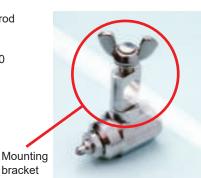

#### ■Mounting Bracket (product code: MBW)

This mounting bracket allows for easy installation of BIM series nozzles to a metal pole/rod in the desired spray direction.

Available in two sizes for pipe diameters of 8 mm and 10 mm.

When ordering, specify **BIM ø8 MBW** for ø8 mounting bracket, or **BIM ø10 MBW** for ø10 mounting bracket.

Available for all adaptor types except N-type adaptor.