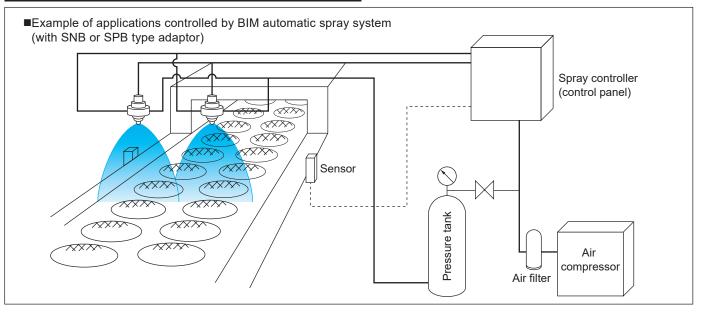

## Installation Example and Related Products for BIM Series

### Installation Example of BIM Automatic Spray System



#### **Related Products**

#### ■Mounting Bracket (product code: MBW)

This mounting bracket allows for easy installation of BIM series nozzles to a metal pole/rod in the desired spray direction.

Available in two sizes for pipe diameters of 8 mm and 10 mm.

When ordering, specify **BIM ø8 MBW** for ø8 mounting bracket, or **BIM ø10 MBW** for ø10 mounting bracket.

Available for all adaptor types except N-type adaptor.





# Spray Gun Unit with BIM nozzles: BIM-GUN

Liquid siphon type with 250 ml bottle.\* Air capacity adjustability (as standard equipment). Suitable for chemical spraying, etc.

\*500 ml bottle is available as an option.





Pressure gauge kit including pressure reducing valve and two couplers.

Note: When using BIM\*\*04S types, this item is necessary.



HOW TO ORDER