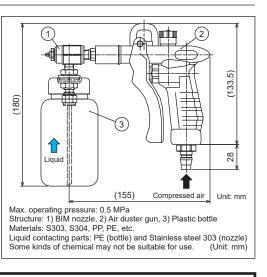

# Spray Gun Unit with BIM nozzles: BIM-GUN

Liquid siphon type with 250 ml bottle.\* Air capacity adjustability (as standard equipment). Suitable for chemical spraying, etc.

\*500 ml bottle is available as an option.

Pressure gauge kit including pressure reducing valve and two couplers.

Note: When using BIM\*\*04S types, this item is necessary.

HOW TO ORDER Please use these product codes to inquire about or order a specific BIM-GUN.