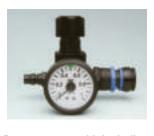

Pressure gauge kit including pressure reducing valve and two couplers.

Note: When using BIM\*\*04S types, this item is necessary.

HOW TO ORDER Please use these product codes to inquire about or order a specific BIM-GUN.