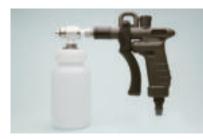

# Spray Gun Unit with BIM nozzles: BIM-GUN

Liquid siphon type with 250 ml bottle.\* Air capacity adjustability (as standard equipment). Suitable for chemical spraying, etc.

\*500 ml bottle is available as an option.

(Flat spray) BIMV-S series

S BIMV8004SS303+TS303 siphon spray unit (w/ 250 ml bottle)

BIMV80075SS303+TS303 siphon spray unit (w/ 250 ml bottle)

(Hollow cone spray) BIMK-S series

BIMK6004SS303+TS303 siphon spray unit (w/ 250 ml bottle) BIMK60075SS303+TS303 siphon spray unit (w/ 250 ml bottle)

Approx. spray capacity (for your reference) ●BIMV8004S/BIMK6004S: 30 ml/min ●BIMV80075S/BIMK60075S: 60 ml/min