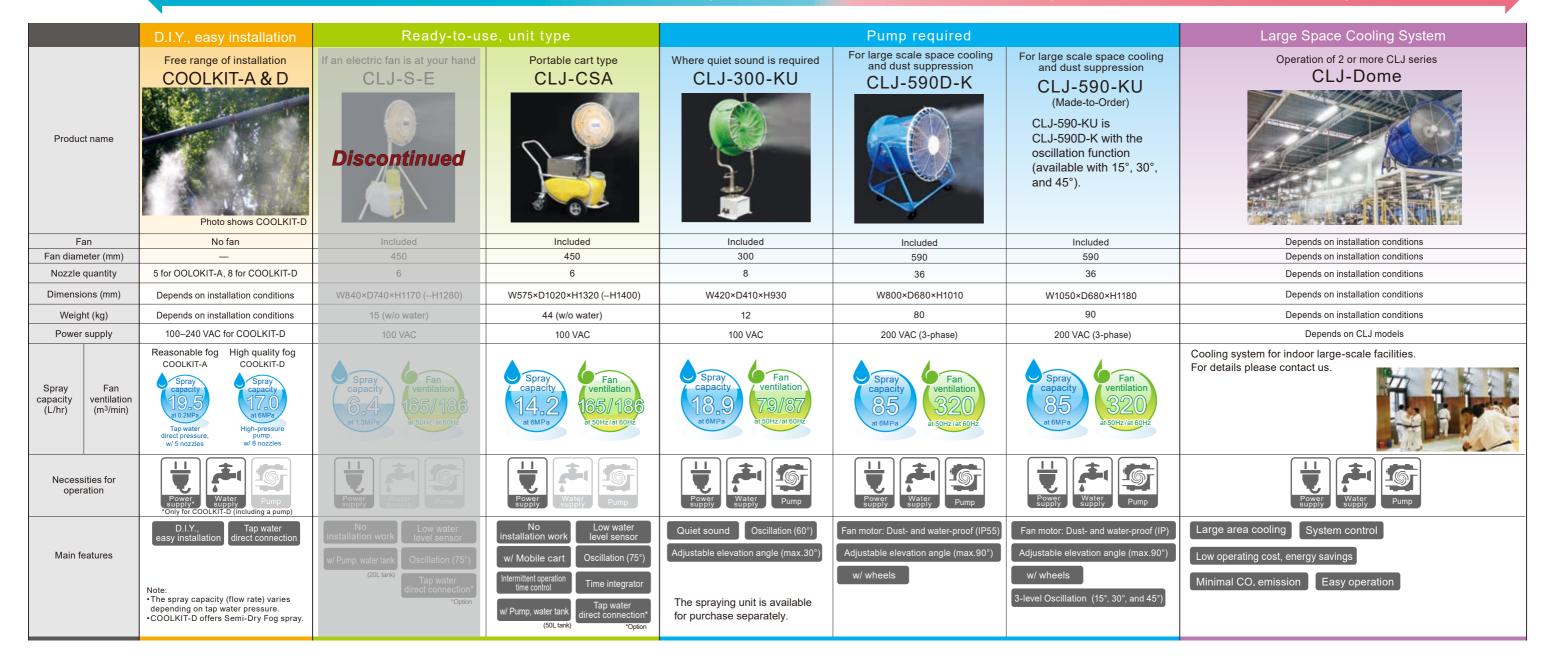

#### **▶** Pump Unit Included

The products below include a pump unit.

#### > Pump Unit Required

The products shown below do not include a pump unit. Please provide the appropriate pump for operation. For further details, please contact us.

CLJ-300-KU

CLJ-590D-K, CLJ-590-KU