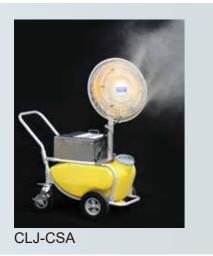

#### **▶** Pump Unit Included

The products below include a pump unit.

# COOL Jetter

Easy-to-use, energy-efficient cooling unit produces Semi-Dry Fog, which is dispersed over a larger area using a fan. Ideal for a wide range of uses including cooling, humidification, and dust suppression.