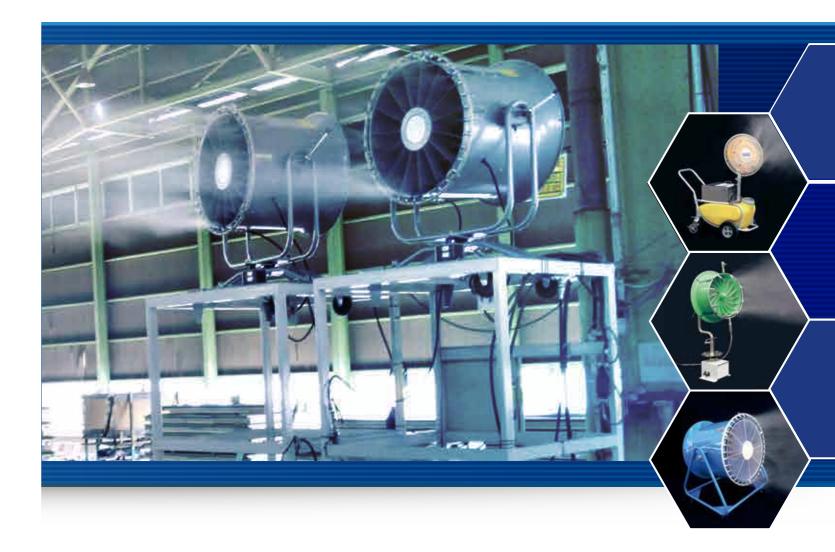

## Fog + Fan Cooling Unit

# COOL Jetter

Easy-to-use, energy-efficient cooling unit produces Semi-Dry Fog, which is dispersed over a larger area using a fan. Ideal for a wide range of uses including cooling, humidification, and dust suppression.

## **COOLJetter Installation Examples**