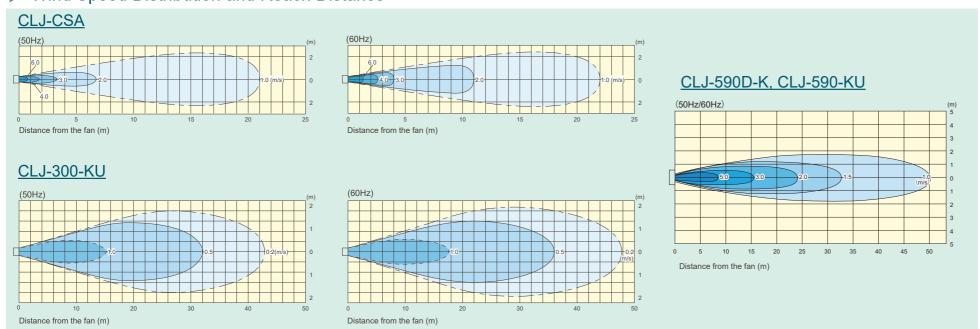

products below include a pump unit.



#### > Pump Unit Required

The products shown below do not include a pump unit. Please provide the appropriate pump for operation. For further details, please contact us.



CLJ-300-KU



CLJ-590D-K, CLJ-590-KU

Please feel free to send any inquiry, request for information to the contact below.



E-mail: overseas@kirinoikeuchi.co.jp https://www.dry-fog.com/en/

CLJ-18R\_lineup240927E



## Fog + Fan Cooling Unit

# COOL Jetter

Easy-to-use, energy-efficient cooling unit produces Semi-Dry Fog, which is dispersed over a larger area using a fan. Ideal for a wide range of uses including cooling, humidification, and dust suppression.





## Small-Medium Scale Space Cooling

## Large Scale Space Cooling



## ► Wind Speed Distribution and Reach Distance



## **COOLJetter Installation Examples**