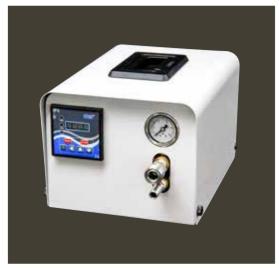

COOL Jetter. CLJ-300-KU and CLJ-590D-K (CLJ-590-KU) require pump units for use.

**IKE** series

A high-pressure misting pump for increasing the pressure of the supply water to atomize it to a fine mist. IKE series pump is included in the COOLKIT-D series.

Specifications of KE11-03IK

Dimensions (W x D x H): 212×356×233 mm

Weight: 8.5 kg

Max. operating pressure: 6.0 MPa Max. discharge volume: 18.0 L/hr Power supply: 100-240 VAC Motor capacity: 110 W

- Includes:
- Pressure gauge
- ·Low water level sensor
- Time integrator
- Intermittent operation time control

The pumps in photos may differ from the actual products.